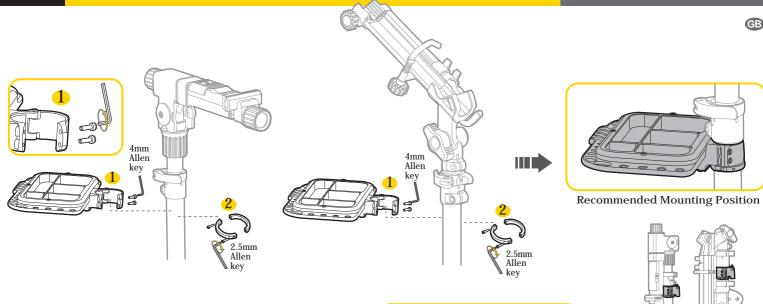

## Tool-Tray for PrepStand series



## LIMITED WARRANTY

 $\hbox{$2$-year Warranty: All mechanical components against manufacturer defects only.}$ 

## **Warranty Claim Requirements**

To obtain warranty service, you must have your original sales receipt. Items returned without a sales receipt will assume that the warranty begins on the date of manufacture. All warranties will be void if the Tool-Tray is damaged due to user abuse, system alteration, modification, or used in any way not intended as described in this operating manual.

\* The specifications and design are subject to change without notice.

Topeak products are available only from professional bicycle shops. Please contact your nearest Topeak authorized bicycle dealer for any questions. For customers in the USA, call: 1-800-250-3068 Website: www.topeak.com
Cop